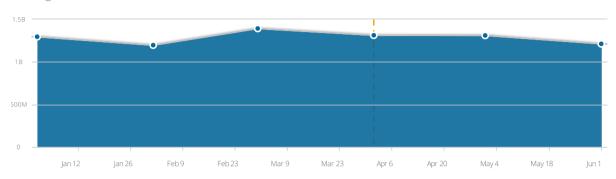

### Engagement

On Desktop, in June, 2015

| Visits        | 16B      |
|---------------|----------|
| Time On Site  | 00:14:36 |
| Page Views    | 12.97    |
| ➢ Bounce Rate | 22.97%   |

# Traffic by countries

| United States                                                                                                                                                                                                                                                                                                                                                                                                                                                                                                                                                                                                                                                                                                                                                                                                                                                                                                                                                                                                                                                                                                                                                                                                                                                                                                                                                                                                                                                                                                                                                                                                                                                                                                                                                                                                                                                                                                                                                                                                                                                                                                      | 42.18% |
|--------------------------------------------------------------------------------------------------------------------------------------------------------------------------------------------------------------------------------------------------------------------------------------------------------------------------------------------------------------------------------------------------------------------------------------------------------------------------------------------------------------------------------------------------------------------------------------------------------------------------------------------------------------------------------------------------------------------------------------------------------------------------------------------------------------------------------------------------------------------------------------------------------------------------------------------------------------------------------------------------------------------------------------------------------------------------------------------------------------------------------------------------------------------------------------------------------------------------------------------------------------------------------------------------------------------------------------------------------------------------------------------------------------------------------------------------------------------------------------------------------------------------------------------------------------------------------------------------------------------------------------------------------------------------------------------------------------------------------------------------------------------------------------------------------------------------------------------------------------------------------------------------------------------------------------------------------------------------------------------------------------------------------------------------------------------------------------------------------------------|--------|
| ■ India                                                                                                                                                                                                                                                                                                                                                                                                                                                                                                                                                                                                                                                                                                                                                                                                                                                                                                                                                                                                                                                                                                                                                                                                                                                                                                                                                                                                                                                                                                                                                                                                                                                                                                                                                                                                                                                                                                                                                                                                                                                                                                            | 3.96%  |
| Brazil     ■ Brazil | 3.08%  |
| United Kingdom                                                                                                                                                                                                                                                                                                                                                                                                                                                                                                                                                                                                                                                                                                                                                                                                                                                                                                                                                                                                                                                                                                                                                                                                                                                                                                                                                                                                                                                                                                                                                                                                                                                                                                                                                                                                                                                                                                                                                                                                                                                                                                     | 2.62%  |
| ■ Vietnam                                                                                                                                                                                                                                                                                                                                                                                                                                                                                                                                                                                                                                                                                                                                                                                                                                                                                                                                                                                                                                                                                                                                                                                                                                                                                                                                                                                                                                                                                                                                                                                                                                                                                                                                                                                                                                                                                                                                                                                                                                                                                                          | 2.62%  |