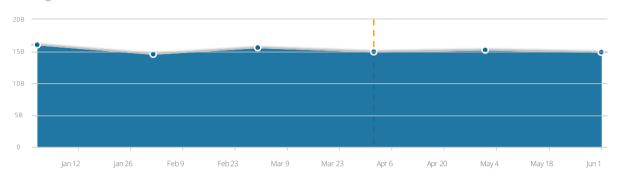

# Estimated Monthly Visits

Showing last 6 months

### Engagement

On Desktop, in June, 2015

| Visits               | 16B      |
|----------------------|----------|
| Time On Site         | 00:14:36 |
| Page Views           | 12.97    |
| <b>→</b> Bounce Rate | 22.97%   |