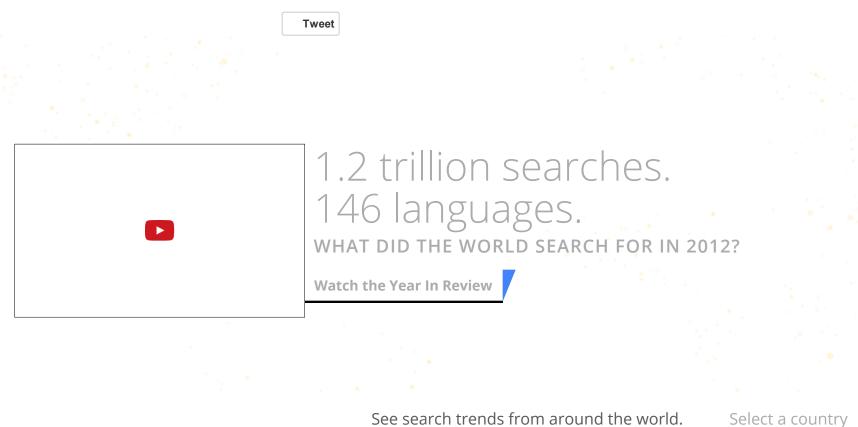

**Exhibit R: Zeitgeist 2012 Google** 

# Zeitgeist 2012

2012 Search Trends

# The World

| Searches                                            | Case 1:15-cv-00662-TSE                                                               | Zeitgeist 2012 – Google<br>Document 77-6 Filed 08/06/15 Page                     | 6 of 57                                                                |
|-----------------------------------------------------|--------------------------------------------------------------------------------------|----------------------------------------------------------------------------------|------------------------------------------------------------------------|
| mages                                               |                                                                                      |                                                                                  |                                                                        |
| Athletes                                            |                                                                                      |                                                                                  |                                                                        |
| Events                                              |                                                                                      |                                                                                  |                                                                        |
| People                                              | Trending                                                                             | Trending                                                                         | Trending                                                               |
| Feature Films                                       | Searches                                                                             | Images                                                                           | Athletes                                                               |
| TV Shows                                            | 1. Whitney Houston                                                                   | 1. One Direction                                                                 | 1. Jeremy Lin                                                          |
| Performing Artists                                  | 2. Gangnam Style                                                                     | 2. Selena Gomez                                                                  | Michael Phelps     Peyton Manning                                      |
| Consumer<br>Electronics                             | View Full List                                                                       | View Full List                                                                   | View Full List                                                         |
| Airlines                                            |                                                                                      |                                                                                  |                                                                        |
| Google+ Hashtags                                    |                                                                                      |                                                                                  |                                                                        |
| Trending                                            |                                                                                      |                                                                                  |                                                                        |
| Search queries                                      |                                                                                      |                                                                                  |                                                                        |
| with the highest amount of traffic over a sustained | Trending Events                                                                      | Trending People                                                                  | Trending Feature Films                                                 |
| period in 2012 as compared to 2011.                 | <ol> <li>Hurricane Sandy</li> <li>Kate Middleton P</li> <li>Olympics 2012</li> </ol> | <ol> <li>Whitney Houston</li> <li>Kate Middleton</li> <li>Amanda Todd</li> </ol> | <ol> <li>The Hunger Ga</li> <li>Skyfall</li> <li>Prometheus</li> </ol> |
| Most Searched                                       | View Full List                                                                       | View Full List                                                                   | View Full List                                                         |
| Search queries                                      |                                                                                      |                                                                                  |                                                                        |
| vith the largest                                    |                                                                                      |                                                                                  |                                                                        |

# **About Zeitgeist**

2012 was a year of big moments, from global games to historical elections and everything in between. With this site, we've analyzed over one trillion queries to showcase what the world searched for.

**How We Did This** 

About The Site

Discover More

**Find Your Trends** 

We studied an aggregation of over one trillion searches (or queries) that people typed into Google Search this year. We used data from multiple sources, including Google Trends and internal data tools. We filtered out spam and repeat queries to build lists that best reflect the spirit of 2012.