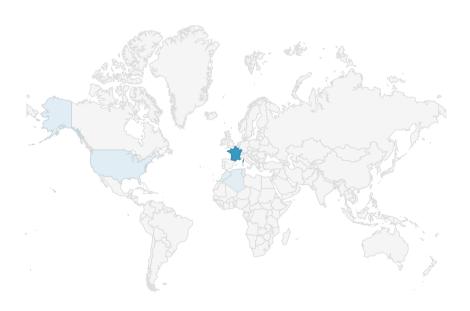

# Traffic by countries

| ■ France      | 87.35% |
|---------------|--------|
| United States | 2.48%  |
| ▶ Algeria     | 1.79%  |
| Morocco       | 1.19%  |
| Tunisia       | 0.70%  |

Showing last 6 months