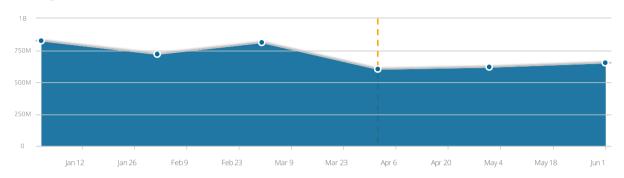

# Estimated Monthly Visits

Showing last 6 months

### Engagement

On Desktop, in June, 2015

| Visits               | 16B      |
|----------------------|----------|
| Time On Site         | 00:14:36 |
| Page Views           | 12.97    |
| <b>→</b> Bounce Rate | 22.97%   |