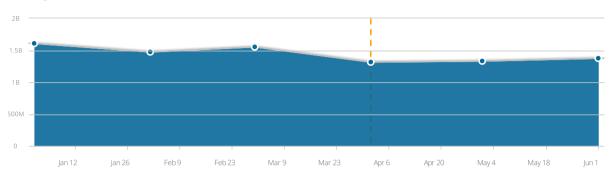

apan</li></ul> | 0.17%  |
| United Kingdom          | 0.07%  |



Case 1:15-cv-00662-TSE Document 77-6 Filed 08/06/15 Page 38 of 57

The new MSN, Your customizable collection of the best in news, sports, entertainment, money, weather, travel, health, and lifestyle, combined with Outlook, Facebook, Twitter, Skype, and more.

### Related Mobile Apps:









Showing last 6 months



### Engagement

On Desktop, in June, 2015

| Visits        | 1.6B     |
|---------------|----------|
| Time On Site  | 00:16:09 |
| Page Views    | 4.90     |
| ➢ Bounce Rate | 53.94%   |

# Traffic by countries



| United States  | 26.68% |
|----------------|--------|
| Brazil         | 6.66%  |
| Canada         | 5.50%  |
| ■ France       | 5.05%  |
| United Kingdom | 4.64%  |









Showing last 6 months



### Engagement

On Desktop, in June, 2015

| Visits               | 1.4B     |
|----------------------|----------|
| Time On Site         | 00:14:06 |
| Page Views           | 7.87     |
| <b>▶</b> Bounce Rate | 23.23%   |

# Traffic by countries



| India                   | 83.11% |
|-------------------------|--------|
| <ul><li>Japan</li></ul> | 7.46%  |
| United States           | 5.86%  |
| China                   | 1.18%  |
| United Kingdom          | 0.29%  |



Case 1:15-cv-00662-TSE Document 77-6 Filed 08/06/15 Page 42 of 57

Connect with your friends — and other fascinating people. Get in-the-moment updates on the things that interest you. And watch events unfold, in real time, from every angle.

### Related Mobile Apps:



















Showing last 6 months



### Engageme