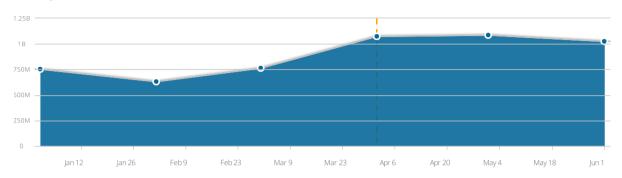

# Estimated Monthly Visits

Showing last 6 months

### Engagement

On Desktop, in June, 2015

| Visits               | 16B      |
|----------------------|----------|
| Time On Site         | 00:14:36 |
| Page Views           | 12.97    |
| <b>→</b> Bounce Rate | 22.97%   |