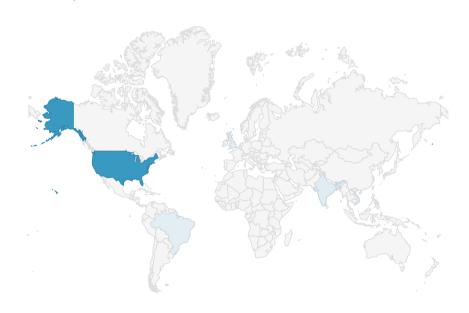

# Traffic by countries

On Desktop, Last 3 months

| United States  | 42.18% |
|----------------|--------|
| ■ India        | 3.96%  |
| ■ Brazil       | 3.08%  |
| United Kingdom | 2.62%  |
| ■ Vietnam      | 2.62%  |

# Traffic by countries

| United States                                                                                                                                                                                                                                                                                                                                                                                                                                                                                                                                                                                                                                                                                                                                                                                                                                                                                                                                                                                                                                                                                                                                                                                                                                                                                                                                                                                                                                                                                                                                                                                                                                                                                                                                                                                                                                                                                                                                                                                                                                                                                                      | 42.18% |
|--------------------------------------------------------------------------------------------------------------------------------------------------------------------------------------------------------------------------------------------------------------------------------------------------------------------------------------------------------------------------------------------------------------------------------------------------------------------------------------------------------------------------------------------------------------------------------------------------------------------------------------------------------------------------------------------------------------------------------------------------------------------------------------------------------------------------------------------------------------------------------------------------------------------------------------------------------------------------------------------------------------------------------------------------------------------------------------------------------------------------------------------------------------------------------------------------------------------------------------------------------------------------------------------------------------------------------------------------------------------------------------------------------------------------------------------------------------------------------------------------------------------------------------------------------------------------------------------------------------------------------------------------------------------------------------------------------------------------------------------------------------------------------------------------------------------------------------------------------------------------------------------------------------------------------------------------------------------------------------------------------------------------------------------------------------------------------------------------------------------|--------|
| ■ India                                                                                                                                                                                                                                                                                                                                                                                                                                                                                                                                                                                                                                                                                                                                                                                                                                                                                                                                                                                                                                                                                                                                                                                                                                                                                                                                                                                                                                                                                                                                                                                                                                                                                                                                                                                                                                                                                                                                                                                                                                                                                                            | 3.96%  |
| Brazil     ■ Brazil | 3.08%  |
| United Kingdom                                                                                                                                                                                                                                                                                                                                                                                                                                                                                                                                                                                                                                                                                                                                                                                                                                                                                                                                                                                                                                                                                                                                                                                                                                                                                                                                                                                                                                                                                                                                                                                                                                                                                                                                                                                                                                                                                                                                                                                                                                                                                                     | 2.62%  |
| ■ Vietnam                                                                                                                                                                                                                                                                                                                                                                                                                                                                                                                                                                                                                                                                                                                                                                                                                                                                                                                                                                                                                                                                                                                                                                                                                                                                                                                                                                                                                                                                                                                                                                                                                                                                                                                                                                                                                                                                                                                                                                                                                                                                                                          | 2.62%  |