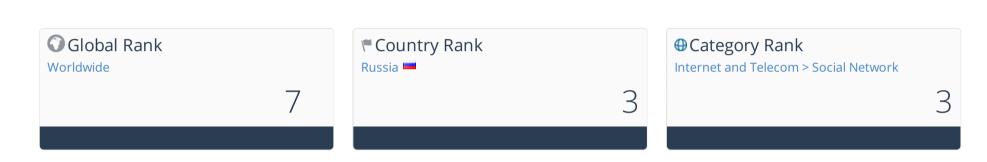

# Traffic by countries

| Russia  | 50.99% |
|---------|--------|
| Ukraine | 17.75% |
| Belarus | 4.07%  |
| Moldova | 3.20%  |
| Germany | 3.06%  |

Case 1:15-cv-00662-TSE | Document 77-6 | Filed 08/06/15 | Page 32 of 57

A free encyclopedia with millions of articles contributed collaboratively using Wiki software, in dozens of languages.