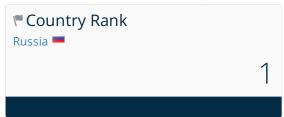

| 3.73%  |



# Case 1:15-cv-00662-TSE Document 77-6 Filed 08/06/15 Page 24 of 57

A new welcome to Yahoo. The new Yahoo experience makes it easier to discover the news and information that you care about most. It's the web ordered for you.

### Related Mobile Apps:









Showing last 6 months



### Engagement

On Desktop, in June, 2015

| Visits               | 6.9B     |
|----------------------|----------|
| Time On Site         | 00:07:36 |
| Page Views           | 5.13     |
| <b>▶</b> Bounce Rate | 37.09%   |

# Traffic by countries



| United States  | 43.93% |
|----------------|--------|
| United Kingdom | 4.55%  |
| ■ France       | 4.27%  |
| Canada         | 3.49%  |
| ■ Brazil       | 3.36%  |

### 









# Traffic Overview

### **Estimated Monthly Visits**

Showing last 6 months



### Engagement

On Desktop, in June, 2015

| Visits               | 1.5B     |
|----------------------|----------|
| Time On Site         | 00:25:33 |
| Page Views           | 53.86    |
| <b>▶</b> Bounce Rate | 13.45%   |

### Traffic by countries



| Russia        | 60.18% |
|---------------|--------|
| Ukraine       | 20.99% |
| ■ Belarus     | 5.91%  |
| Kazakhstan    | 2.96%  |
| United States | 1.42%  |





Showing last 6 months



### Engagement

On Desktop, in June, 2015

| Visits               | 2.6B     |
|----------------------|----------|
| Time On Site         | 00:08:45 |
| Page Views           | 9.00     |
| <b>▶</b> Bounce Rate | 14.73%   |

# Traffic by countries



| United States  | 19.4