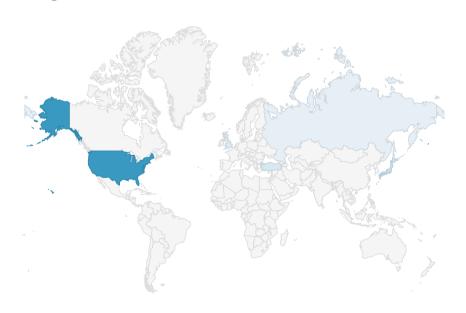

# Traffic by countries

| United States                                                                                                                                                                                                                                                                                                                                                                                                                                                                                                                                                                                                                                                                                                                                                                                                                                                                                                                                                                                                                                                                                                                                                                                                                                                                                                                                                                                                                                                                                                                                                                                                                                                                                                                                                                                                                                                                                                                                                                                                                                                                                                      | 42.18% |
|--------------------------------------------------------------------------------------------------------------------------------------------------------------------------------------------------------------------------------------------------------------------------------------------------------------------------------------------------------------------------------------------------------------------------------------------------------------------------------------------------------------------------------------------------------------------------------------------------------------------------------------------------------------------------------------------------------------------------------------------------------------------------------------------------------------------------------------------------------------------------------------------------------------------------------------------------------------------------------------------------------------------------------------------------------------------------------------------------------------------------------------------------------------------------------------------------------------------------------------------------------------------------------------------------------------------------------------------------------------------------------------------------------------------------------------------------------------------------------------------------------------------------------------------------------------------------------------------------------------------------------------------------------------------------------------------------------------------------------------------------------------------------------------------------------------------------------------------------------------------------------------------------------------------------------------------------------------------------------------------------------------------------------------------------------------------------------------------------------------------|--------|
| ■ India                                                                                                                                                                                                                                                                                                                                                                                                                                                                                                                                                                                                                                                                                                                                                                                                                                                                                                                                                                                                                                                                                                                                                                                                                                                                                                                                                                                                                                                                                                                                                                                                                                                                                                                                                                                                                                                                                                                                                                                                                                                                                                            | 3.96%  |
| Brazil     ■ Brazil | 3.08%  |
| United Kingdom                                                                                                                                                                                                                                                                                                                                                                                                                                                                                                                                                                                                                                                                                                                                                                                                                                                                                                                                                                                                                                                                                                                                                                                                                                                                                                                                                                                                                                                                                                                                                                                                                                                                                                                                                                                                                                                                                                                                                                                                                                                                                                     | 2.62%  |
| ■ Vietnam                                                                                                                                                                                                                                                                                                                                                                                                                                                                                                                                                                                                                                                                                                                                                                                                                                                                                                                                                                                                                                                                                                                                                                                                                                                                                                                                                                                                                                                                                                                                                                                                                                                                                                                                                                                                                                                                                                                                                                                                                                                                                                          | 2.62%  |