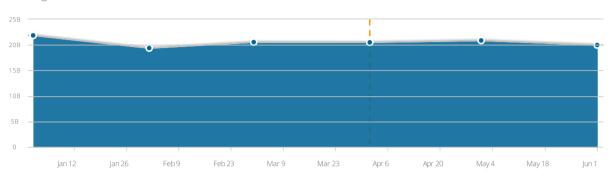

|
| 43   | microsoft.com      | Computer and Electronic | 2.1                                 |
| 44   | adcash.com         | Internet and Telecom    | 1.9                                 |
|      |                    |                         |                                     |

| 45    | qq.com        | News and Media       | 3.9    |
|-------|---------------|----------------------|--------|
| 46    | xnxx.com      | Adult                | 3.7    |
| 47    | taobao.com    | Shopping             | 4.7    |
| 48    | google.com.ar | Internet and Telecom | 3.7    |
| 49    | pinterest.com | Internet and Telecom | 3.2    |
| 50    | yahoo.co.jp   | News and Media       | 3.8    |
| TOTAL |               |                      | 1166.9 |









Showing last 6 months



### Engagement

On Desktop, in June, 2015

| Visits               | 20B      |
|----------------------|----------|
| Time On Site         | 00:19:26 |
| Page Views           | 17.73    |
| <b>▶</b> Bounce Rate | 22.61%   |

# Traffic by countries



| United States  | 24.06% |
|----------------|--------|
| Brazil         | 5.56%  |
| ■ France       | 3.77%  |
| Turkey         | 3.73%  |
| United Kingdom | 3.72%  |







Showing last 6 months



### Engagement

On Desktop, in June, 2015

| Visits        | 16B      |
|---------------|----------|
| Time On Site  | 00:14:36 |
| Page Views    | 12.97    |
| ➢ Bounce Rate | 22.97%   |

# Traffic by countries



| United States