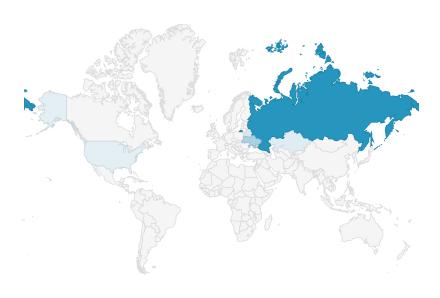

# Traffic by countries

On Desktop, Last 3 months

| United States  | 42.18% |
|----------------|--------|
| ■ India        | 3.96%  |
| ■ Brazil       | 3.08%  |
| United Kingdom | 2.62%  |
| ■ Vietnam      | 2.62%  |