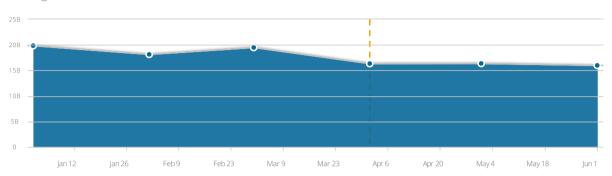

**Exhibit Q: Google—Similar Web** 









# Traffic Overview

# Estimated Monthly Visits

Showing last 6 months



### Engagement

On Desktop, in June, 2015

| Visits               | 16B      |
|----------------------|----------|
| Time On Site         | 00:14:36 |
| Page Views           | 12.97    |
| <b>→</b> Bounce Rate | 22.97%   |

# Traffic by countries

On Desktop, Last 3 months



| United States  | 42.18% |
|----------------|--------|
| ■ India        | 3.96%  |
| ■ Brazil       | 3.08%  |
| United Kingdom | 2.62%  |
| ■ Vietnam      | 2.62%  |

**Exhibit R: Zeitgeist 2012 Google** 



# Zeitgeist 2012



2012 Search Trends

# The World

| Searches                                            | Case 1:15-cv-00662-TSE                                                               | Zeitgeist 2012 – Google<br>Document 77-6 Filed 08/06/15 Page                     | 6 of 57