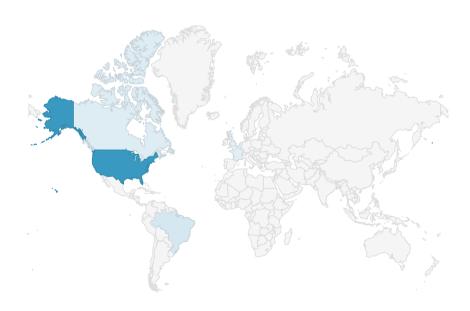

# Traffic by countries

On Desktop, Last 3 months

| United States  | 42.18% |
|----------------|--------|
| ■ India        | 3.96%  |
| ■ Brazil       | 3.08%  |
| United Kingdom | 2.62%  |
| ■ Vietnam      | 2.62%  |