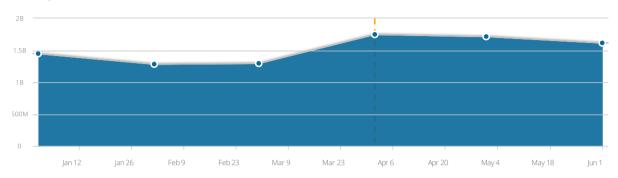

# Estimated Monthly Visits

Showing last 6 months

### Engagement

On Desktop, in June, 2015

| Visits               | 16B      |
|----------------------|----------|
| Time On Site         | 00:14:36 |
| Page Views           | 12.97    |
| <b>→</b> Bounce Rate | 22.97%   |