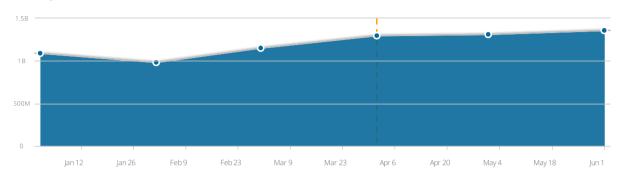

# Traffic Overview

### **Estimated Monthly Visits**

Showing last 6 months

### Engagement

On Desktop, in June, 2015

| Visits               | 1.5B     |
|----------------------|----------|
| Time On Site         | 00:25:33 |
| Page Views           | 53.86    |
| <b>▶</b> Bounce Rate | 13.45%   |