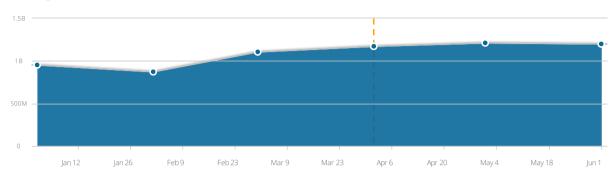

# Estimated Monthly Visits

Showing last 6 months

### Engagement

On Desktop, in June, 2015

| Visits               | 16B      |
|----------------------|----------|
| Time On Site         | 00:14:36 |
| Page Views           | 12.97    |
| <b>→</b> Bounce Rate | 22.97%   |