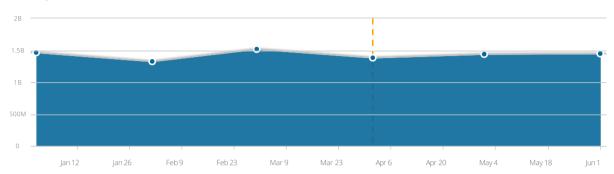

# Estimated Monthly Visits

Showing last 6 months

### Engagement

On Desktop, in June, 2015

| Visits               | 16B      |
|----------------------|----------|
| Time On Site         | 00:14:36 |
| Page Views           | 12.97    |
| <b>→</b> Bounce Rate | 22.97%   |