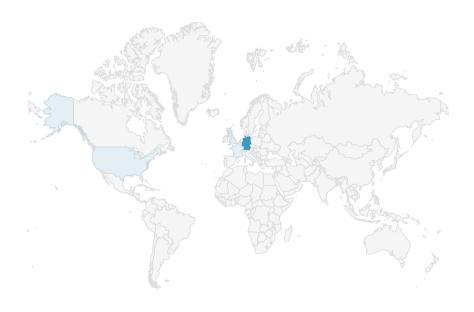

# Traffic by countries

On Desktop, Last 3 months

| United States  | 42.18% |
|----------------|--------|
| ■ India        | 3.96%  |
| ■ Brazil       | 3.08%  |
| United Kingdom | 2.62%  |
| ■ Vietnam      | 2.62%  |