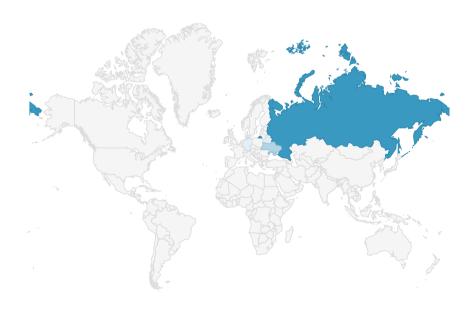

# Traffic by countries

| Russia  | 50.99% |
|---------|--------|
| Ukraine | 17.75% |
| Belarus | 4.07%  |
| Moldova | 3.20%  |
| Germany | 3.06%  |

Case 1:15-cv-00662-TSE | Document 77-6 | Filed 08/06/15 | Page 32 of 57