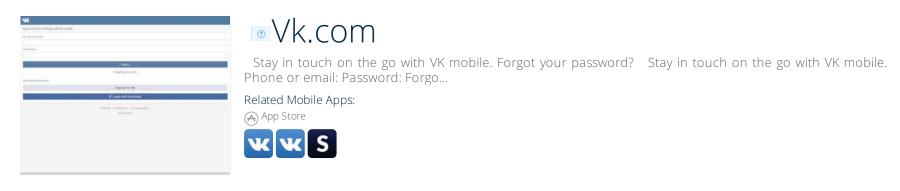

| 3.73%  |



# Case 1:15-cv-00662-TSE Document 77-6 Filed 08/06/15 Page 24 of 57

A new welcome to Yahoo. The new Yahoo experience makes it easier to discover the news and information that you care about most. It's the web ordered for you.

### Related Mobile Apps:









Showing last 6 months



### Engagement

On Desktop, in June, 2015

| Visits               | 6.9B     |
|----------------------|----------|
| Time On Site         | 00:07:36 |
| Page Views           | 5.13     |
| <b>▶</b> Bounce Rate | 37.09%   |

# Traffic by countries



| United States  | 43.93% |
|----------------|--------|
| United Kingdom | 4.55%  |
| ■ France       | 4.27%  |
| Canada         | 3.49%  |
| ■ Brazil       | 3.36%  |

### 









# Traffic Overview

### **Estimated Monthly Visits**

Showing last 6 months



### Engagement

On Desktop, in June, 2015

| Visits               | 1.5B     |
|----------------------|----------|
| Time On Site         | 00:25:33 |
| Page Views           | 53.86    |
| <b>▶</b> Bounce Rate | 13.45%   |

### Traffic by countries



| Russia        | 60.18% |
|---------------|--------|
| Ukraine       | 20.99% |
| ■ Belarus     | 5.91%  |
| Kazakhstan    | 2.96%  |
| United States | 1.42%  |





Showing last 6 months



### Engagement

On Desktop, in June, 2015

| Visits               | 2.6B     |
|----------------------|----------|
| Time On Site         | 00:08:45 |
| Page Views           | 9.00     |
| <b>▶</b> Bounce Rate | 14.73%   |

# Traffic by countries



| United States  |