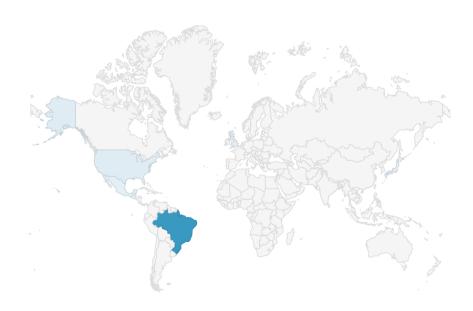

# Traffic by countries

On Desktop, Last 3 months

| United States  | 42.18% |
|----------------|--------|
| ■ India        | 3.96%  |
| ■ Brazil       | 3.08%  |
| United Kingdom | 2.62%  |
| ■ Vietnam      | 2.62%  |