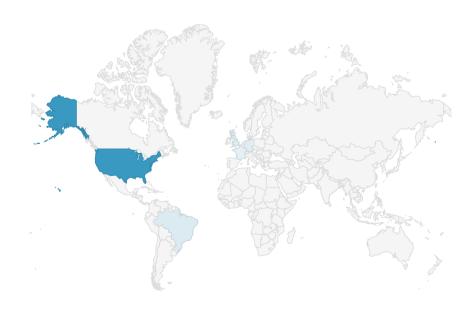

# Traffic by countries

On Desktop, Last 3 months

| United States  | 42.18% |
|----------------|--------|
| ■ India        | 3.96%  |
| ■ Brazil       | 3.08%  |
| United Kingdom | 2.62%  |
| ■ Vietnam      | 2.62%  |

# Traffic by countries

| United States                                                                                                                                                                                                                                                                                                                                                                                                                                                                                                                                                                                                                                                                                                                                                                                                                                                                                                                                                                                                                                                                                                                                                                                                                                                                                                                                                                                                                                                                                                                                                                                                                                                                                                                                                                                                                                                                                                                                                                                                                                                                                                      | 42.18% |
|--------------------------------------------------------------------------------------------------------------------------------------------------------------------------------------------------------------------------------------------------------------------------------------------------------------------------------------------------------------------------------------------------------------------------------------------------------------------------------------------------------------------------------------------------------------------------------------------------------------------------------------------------------------------------------------------------------------------------------------------------------------------------------------------------------------------------------------------------------------------------------------------------------------------------------------------------------------------------------------------------------------------------------------------------------------------------------------------------------------------------------------------------------------------------------------------------------------------------------------------------------------------------------------------------------------------------------------------------------------------------------------------------------------------------------------------------------------------------------------------------------------------------------------------------------------------------------------------------------------------------------------------------------------------------------------------------------------------------------------------------------------------------------------------------------------------------------------------------------------------------------------------------------------------------------------------------------------------------------------------------------------------------------------------------------------------------------------------------------------------|--------|
| ■ India                                                                                                                                                                                                                                                                                                                                                                                                                                                                                                                                                                                                                                                                                                                                                                                                                                                                                                                                                                                                                                                                                                                                                                                                                                                                                                                                                                                                                                                                                                                                                                                                                                                                                                                                                                                                                                                                                                                                                                                                                                                                                                            | 3.96%  |
| Brazil     ■ Brazil | 3.08%  |
| United Kingdom                                                                                                                                                                                                                                                                                                                                                                                                                                                                                                                                                                                                                                                                                                                                                                                                                                                                                                                                                                                                                                                                                                                                                                                                                                                                                                                                                                                                                                                                                                                                                                                                                                                                                                                                                                                                                                                                                                                                                                                                                                                                                                     | 2.62%  |
| ■ Vietnam                                                                                                                                                                                                                                                                                                                                                                                                                                                                                                                                                                                                                                                                                                                                                                                                                                                                                                                                                                                                                                                                                                                                                                                                                                                                                                                                                                                                                                                                                                                                                                                                                                                                                                                                                                                                                                                                                                                                                                                                                                                                                                          | 2.62%  |