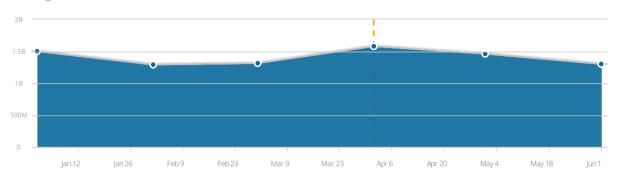

# Estimated Monthly Visits

Showing last 6 months

### Engagement

On Desktop, in June, 2015

| Visits               | 16B      |
|----------------------|----------|
| Time On Site         | 00:14:36 |
| Page Views           | 12.97    |
| <b>→</b> Bounce Rate | 22.97%   |