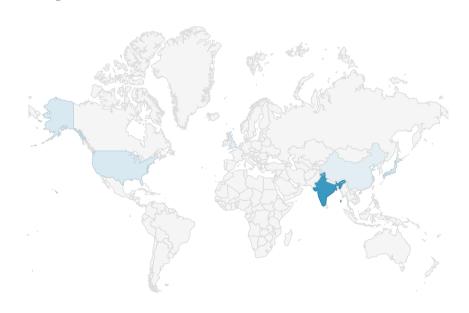

# Traffic by countries

On Desktop, Last 3 months

| United States  | 42.18% |
|----------------|--------|
| ■ India        | 3.96%  |
| ■ Brazil       | 3.08%  |
| United Kingdom | 2.62%  |
| ■ Vietnam      | 2.62%  |

# Traffic by countries

| United States                                                                                                                                                                                                                                                                                                                                                                                                                                                                                                                                                                                                                                                                                                                                                                                                                                                                                                                                                                                                                                                                                                                                                                                                                                                                                                                                                                                                                                                                                                                                                                                                                                                                                                                                                                                                                                                                                                                                                                                                                                                                                                      | 42.18% |
|--------------------------------------------------------------------------------------------------------------------------------------------------------------------------------------------------------------------------------------------------------------------------------------------------------------------------------------------------------------------------------------------------------------------------------------------------------------------------------------------------------------------------------------------------------------------------------------------------------------------------------------------------------------------------------------------------------------------------------------------------------------------------------------------------------------------------------------------------------------------------------------------------------------------------------------------------------------------------------------------------------------------------------------------------------------------------------------------------------------------------------------------------------------------------------------------------------------------------------------------------------------------------------------------------------------------------------------------------------------------------------------------------------------------------------------------------------------------------------------------------------------------------------------------------------------------------------------------------------------------------------------------------------------------------------------------------------------------------------------------------------------------------------------------------------------------------------------------------------------------------------------------------------------------------------------------------------------------------------------------------------------------------------------------------------------------------------------------------------------------|--------|
| ■ India                                                                                                                                                                                                                                                                                                                                                                                                                                                                                                                                                                                                                                                                                                                                                                                                                                                                                                                                                                                                                                                                                                                                                                                                                                                                                                                                                                                                                                                                                                                                                                                                                                                                                                                                                                                                                                                                                                                                                                                                                                                                                                            | 3.96%  |
| Brazil     ■ Brazil | 3.08%  |
| United Kingdom                                                                                                                                                                                                                                                                                                                                                                                                                                                                                                                                                                                                                                                                                                                                                                                                                                                                                                                                                                                                                                                                                                                                                                                                                                                                                                                                                                                                                                                                                                                                                                                                                                                                                                                                                                                                                                                                                                                                                                                                                                                                                                     | 2.62%  |
| ■ Vietnam                                                                                                                                                                                                                                                                                                                                                                                                                                                                                                                                                                                                                                                                                                                                                                                                                                                                                                                                                                                                                                                                                                                                                                                                                                                                                                                                                                                                                                                                                                                                                                                                                                                                                                                                                                                                                                                                                                                                                                                                                                                                                                          | 2.62%  |