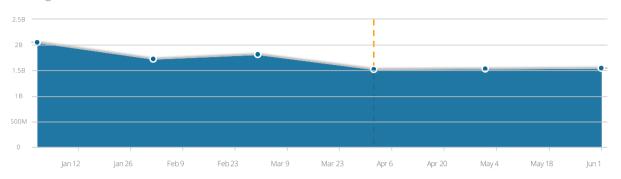

# Estimated Monthly Visits

Showing last 6 months

### Engagement

On Desktop, in June, 2015

| Visits        | 16B      |
|---------------|----------|
| Time On Site  | 00:14:36 |
| Page Views    | 12.97    |
| ➢ Bounce Rate | 22.97%   |

# Traffic by countries

| United States                                                                                                                                                                                                                                                                                                                                                                                                                                                                                                                                                                                                                                                                                                                                                                                                                                                                                                                                                                                                                                                                                                                                                                                                                                                                                                                                                                                                                                                                                                                                                                                                                                                                                                                                                                                                                                                                                                                                                                                                                                                                                                      | 42.18% |
|--------------------------------------------------------------------------------------------------------------------------------------------------------------------------------------------------------------------------------------------------------------------------------------------------------------------------------------------------------------------------------------------------------------------------------------------------------------------------------------------------------------------------------------------------------------------------------------------------------------------------------------------------------------------------------------------------------------------------------------------------------------------------------------------------------------------------------------------------------------------------------------------------------------------------------------------------------------------------------------------------------------------------------------------------------------------------------------------------------------------------------------------------------------------------------------------------------------------------------------------------------------------------------------------------------------------------------------------------------------------------------------------------------------------------------------------------------------------------------------------------------------------------------------------------------------------------------------------------------------------------------------------------------------------------------------------------------------------------------------------------------------------------------------------------------------------------------------------------------------------------------------------------------------------------------------------------------------------------------------------------------------------------------------------------------------------------------------------------------------------|--------|
| ■ India                                                                                                                                                                                                                                                                                                                                                                                                                                                                                                                                                                                                                                                                                                                                                                                                                                                                                                                                                                                                                                                                                                                                                                                                                                                                                                                                                                                                                                                                                                                                                                                                                                                                                                                                                                                                                                                                                                                                                                                                                                                                                                            | 3.96%  |
| Brazil     ■ Brazil | 3.08%  |
| United Kingdom                                                                                                                                                                                                                                                                                                                                                                                                                                                                                                                                                                                                                                                                                                                                                                                                                                                                                                                                                                                                                                                                                                                                                                                                                                                                                                                                                                                                                                                                                                                                                                                                                                                                                                                                                                                                                                                                                                                                                                                                                                                                                                     | 2.62%  |
| ■ Vietnam                                                                                                                                                                                                                                                                                                                                                                                                                                                                                                                                                                                                                                                                                                                                                                                                                                                                                                                                                                                                                                                                                                                                                                                                                                                                                                                                                                                                                                                                                                                                                                                                                                                                                                                                                                                                                                                                                                                                                                                                                                                                                                          | 2.62%  |