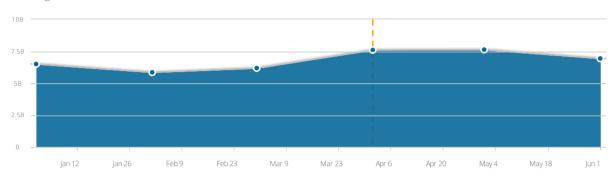

Showing last 6 months

### Engagement

On Desktop, in June, 2015

| Visits               | 20B      |
|----------------------|----------|
| Time On Site         | 00:19:26 |
| Page Views           | 17.73    |
| <b>▶</b> Bounce Rate | 22.61%   |