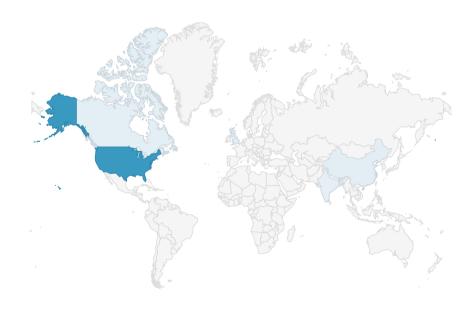

# Traffic by countries

On Desktop, Last 3 months

| United States  | 42.18% |
|----------------|--------|
| ■ India        | 3.96%  |
| ■ Brazil       | 3.08%  |
| United Kingdom | 2.62%  |
| ■ Vietnam      | 2.62%  |