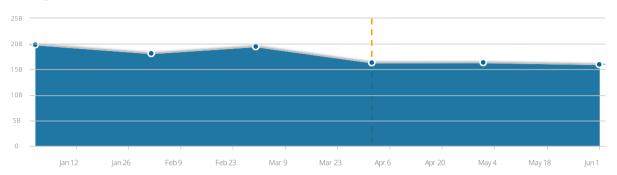

# Estimated Monthly Visits

Showing last 6 months

### Engagement

On Desktop, in June, 2015

| Visits               | 16B      |
|----------------------|----------|
| Time On Site         | 00:14:36 |
| Page Views           | 12.97    |
| <b>→</b> Bounce Rate | 22.97%   |