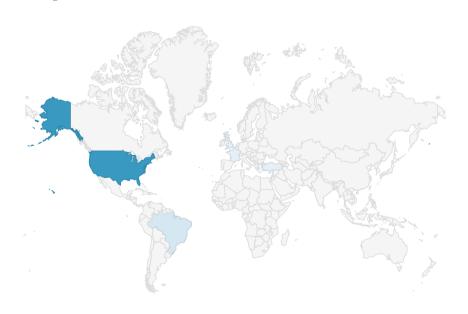

# Traffic by countries

On Desktop, Last 3 months

| United States  | 42.18% |
|----------------|--------|
| ■ India        | 3.96%  |
| ■ Brazil       | 3.08%  |
| United Kingdom | 2.62%  |
| ■ Vietnam      | 2.62%  |