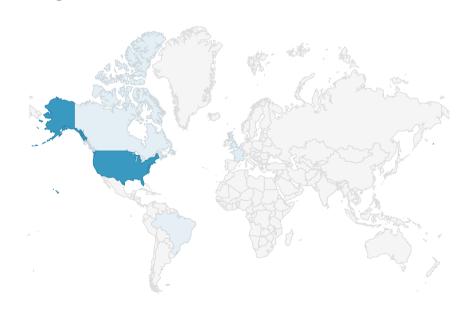

# Traffic by countries

On Desktop, Last 3 months

| United States  | 42.18% |
|----------------|--------|
| ■ India        | 3.96%  |
| ■ Brazil       | 3.08%  |
| United Kingdom | 2.62%  |
| ■ Vietnam      | 2.62%  |

# Traffic by countries

| United States                                                                                                                                                                                                                                                                                                                                                                                                                                                                                                                                                                                                                                                                                                                                                                                                                                                                                                                                                                                                                                                                                                                                                                                                                                                                                                                                                                                                                                                                                                                                                                                                                                                                                                                                                                                                                                                                                                                                                                                                                                                                                                      | 42.18% |
|--------------------------------------------------------------------------------------------------------------------------------------------------------------------------------------------------------------------------------------------------------------------------------------------------------------------------------------------------------------------------------------------------------------------------------------------------------------------------------------------------------------------------------------------------------------------------------------------------------------------------------------------------------------------------------------------------------------------------------------------------------------------------------------------------------------------------------------------------------------------------------------------------------------------------------------------------------------------------------------------------------------------------------------------------------------------------------------------------------------------------------------------------------------------------------------------------------------------------------------------------------------------------------------------------------------------------------------------------------------------------------------------------------------------------------------------------------------------------------------------------------------------------------------------------------------------------------------------------------------------------------------------------------------------------------------------------------------------------------------------------------------------------------------------------------------------------------------------------------------------------------------------------------------------------------------------------------------------------------------------------------------------------------------------------------------------------------------------------------------------|--------|
| ■ India                                                                                                                                                                                                                                                                                                                                                                                                                                                                                                                                                                                                                                                                                                                                                                                                                                                                                                                                                                                                                                                                                                                                                                                                                                                                                                                                                                                                                                                                                                                                                                                                                                                                                                                                                                                                                                                                                                                                                                                                                                                                                                            | 3.96%  |
| Brazil     ■ Brazil | 3.08%  |
| United Kingdom                                                                                                                                                                                                                                                                                                                                                                                                                                                                                                                                                                                                                                                                                                                                                                                                                                                                                                                                                                                                                                                                                                                                                                                                                                                                                                                                                                                                                                                                                                                                                                                                                                                                                                                                                                                                                                                                                                                                                                                                                                                                                                     | 2.62%  |
| ■ Vietnam                                                                                                                                                                                                                                                                                                                                                                                                                                                                                                                                                                                                                                                                                                                                                                                                                                                                                                                                                                                                                                                                                                                                                                                                                                                                                                                                                                                                                                                                                                                                                                                                                                                                                                                                                                                                                                                                                                                                                                                                                                                                                                          | 2.62%  |