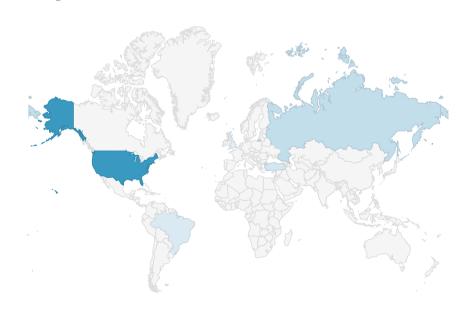

# Traffic by countries

On Desktop, Last 3 months

| United States  | 42.18% |
|----------------|--------|
| ■ India        | 3.96%  |
| ■ Brazil       | 3.08%  |
| United Kingdom | 2.62%  |
| ■ Vietnam      | 2.62%  |

# Traffic by countries

| United States                                                                                                                                                                                                                                                                                                                                                                                                                                                                                                                                                                                                                                                                                                                                                                                                                                                                                                                                                                                                                                                                                                                                                                                                                                                                                                                                                                                                                                                                                                                                                                                                                                                                                                                                                                                                                                                                                                                                                                                                                                                                                                      | 42.18% |
|--------------------------------------------------------------------------------------------------------------------------------------------------------------------------------------------------------------------------------------------------------------------------------------------------------------------------------------------------------------------------------------------------------------------------------------------------------------------------------------------------------------------------------------------------------------------------------------------------------------------------------------------------------------------------------------------------------------------------------------------------------------------------------------------------------------------------------------------------------------------------------------------------------------------------------------------------------------------------------------------------------------------------------------------------------------------------------------------------------------------------------------------------------------------------------------------------------------------------------------------------------------------------------------------------------------------------------------------------------------------------------------------------------------------------------------------------------------------------------------------------------------------------------------------------------------------------------------------------------------------------------------------------------------------------------------------------------------------------------------------------------------------------------------------------------------------------------------------------------------------------------------------------------------------------------------------------------------------------------------------------------------------------------------------------------------------------------------------------------------------|--------|
| ■ India                                                                                                                                                                                                                                                                                                                                                                                                                                                                                                                                                                                                                                                                                                                                                                                                                                                                                                                                                                                                                                                                                                                                                                                                                                                                                                                                                                                                                                                                                                                                                                                                                                                                                                                                                                                                                                                                                                                                                                                                                                                                                                            | 3.96%  |
| Brazil     ■ Brazil | 3.08%  |
| United Kingdom                                                                                                                                                                                                                                                                                                                                                                                                                                                                                                                                                                                                                                                                                                                                                                                                                                                                                                                                                                                                                                                                                                                                                                                                                                                                                                                                                                                                                                                                                                                                                                                                                                                                                                                                                                                                                                                                                                                                                                                                                                                                                                     | 2.62%  |
| ■ Vietnam                                                                                                                                                                                                                                                                                                                                                                                                                                                                                                                                                                                                                                                                                                                                                                                                                                                                                                                                                                                                                                                                                                                                                                                                                                                                                                                                                                                                                                                                                                                                                                                                                                                                                                                                                                                                                                                                                                                                                                                                                                                                                                          | 2.62%  |