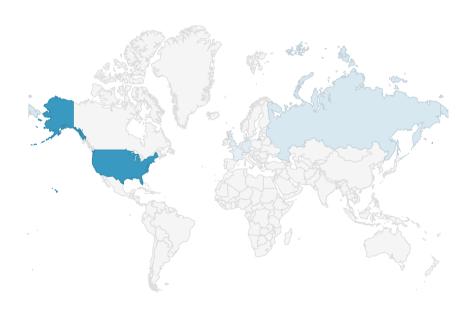

# Traffic by countries

On Desktop, Last 3 months

| United States  | 42.18% |
|----------------|--------|
| ■ India        | 3.96%  |
| ■ Brazil       | 3.08%  |
| United Kingdom | 2.62%  |
| ■ Vietnam      | 2.62%  |