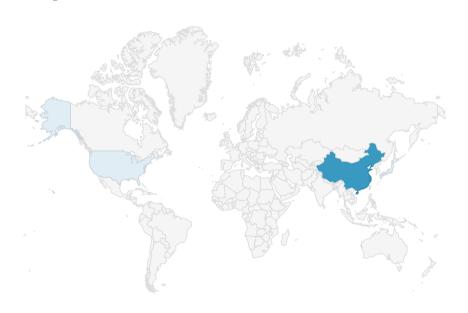

# Traffic by countries

| China                   | 89.22% |
|-------------------------|--------|
| United States           | 3.12%  |
| Taiwan                  | 1.78%  |
| <ul><li>Japan</li></ul> | 0.82%  |
| ■ Hong Kong             | 0.79%  |