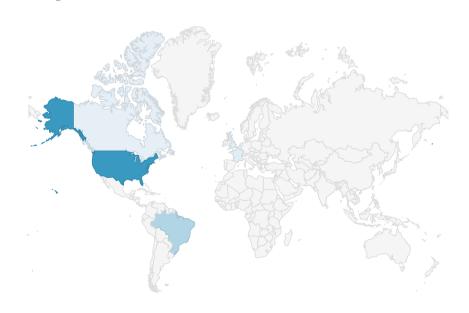

# Traffic by countries

On Desktop, Last 3 months

| United States  | 42.18% |
|----------------|--------|
| ■ India        | 3.96%  |
| ■ Brazil       | 3.08%  |
| United Kingdom | 2.62%  |
| ■ Vietnam      | 2.62%  |