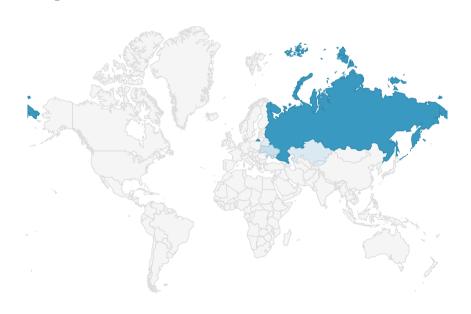

# Traffic by countries

On Desktop, Last 3 months

| United States  | 42.18% |
|----------------|--------|
| ■ India        | 3.96%  |
| ■ Brazil       | 3.08%  |
| United Kingdom | 2.62%  |
| ■ Vietnam      | 2.62%  |

# Traffic by countries

| United States                                                                                                                                                                                                                                                                                                                                                                                                                                                                                                                                                                                                                                                                                                                                                                                                                                                                                                                                                                                                                                                                                                                                                                                                                                                                                                                                                                                                                                                                                                                                                                                                                                                                                                                                                                                                                                                                                                                                                                                                                                                                                                      | 42.18% |
|--------------------------------------------------------------------------------------------------------------------------------------------------------------------------------------------------------------------------------------------------------------------------------------------------------------------------------------------------------------------------------------------------------------------------------------------------------------------------------------------------------------------------------------------------------------------------------------------------------------------------------------------------------------------------------------------------------------------------------------------------------------------------------------------------------------------------------------------------------------------------------------------------------------------------------------------------------------------------------------------------------------------------------------------------------------------------------------------------------------------------------------------------------------------------------------------------------------------------------------------------------------------------------------------------------------------------------------------------------------------------------------------------------------------------------------------------------------------------------------------------------------------------------------------------------------------------------------------------------------------------------------------------------------------------------------------------------------------------------------------------------------------------------------------------------------------------------------------------------------------------------------------------------------------------------------------------------------------------------------------------------------------------------------------------------------------------------------------------------------------|--------|
| ■ India                                                                                                                                                                                                                                                                                                                                                                                                                                                                                                                                                                                                                                                                                                                                                                                                                                                                                                                                                                                                                                                                                                                                                                                                                                                                                                                                                                                                                                                                                                                                                                                                                                                                                                                                                                                                                                                                                                                                                                                                                                                                                                            | 3.96%  |
| Brazil     ■ Brazil | 3.08%  |
| United Kingdom                                                                                                                                                                                                                                                                                                                                                                                                                                                                                                                                                                                                                                                                                                                                                                                                                                                                                                                                                                                                                                                                                                                                                                                                                                                                                                                                                                                                                                                                                                                                                                                                                                                                                                                                                                                                                                                                                                                                                                                                                                                                                                     | 2.62%  |
| ■ Vietnam                                                                                                                                                                                                                                                                                                                                                                                                                                                                                                                                                                                                                                                                                                                                                                                                                                                                                                                                                                                                                                                                                                                                                                                                                                                                                                                                                                                                                                                                                                                                                                                                                                                                                                                                                                                                                                                                                                                                                                                                                                                                                                          | 2.62%  |