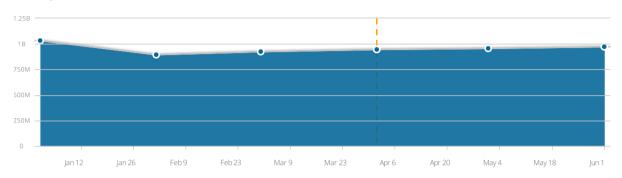

# Estimated Monthly Visits

Showing last 6 months

### Engagement

On Desktop, in June, 2015

| Visits               | 16B      |
|----------------------|----------|
| Time On Site         | 00:14:36 |
| Page Views           | 12.97    |
| <b>→</b> Bounce Rate | 22.97%   |