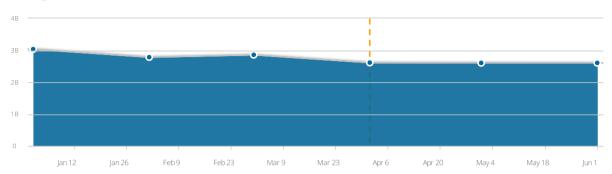

age Views           | 5.13     |
| <b>▶</b> Bounce Rate | 37.09%   |

# Traffic by countries



| United States  | 43.93% |
|----------------|--------|
| United Kingdom | 4.55%  |
| ■ France       | 4.27%  |
| Canada         | 3.49%  |
| ■ Brazil       | 3.36%  |

### 









# Traffic Overview

### **Estimated Monthly Visits**

Showing last 6 months



### Engagement

On Desktop, in June, 2015

| Visits               | 1.5B     |
|----------------------|----------|
| Time On Site         | 00:25:33 |
| Page Views           | 53.86    |
| <b>▶</b> Bounce Rate | 13.45%   |

### Traffic by countries



| Russia        | 60.18% |
|---------------|--------|
| Ukraine       | 20.99% |
| ■ Belarus     | 5.91%  |
| Kazakhstan    | 2.96%  |
| United States | 1.42%  |





Showing last 6 months



### Engagement

On Desktop, in June, 2015

| Visits               | 2.6B     |
|----------------------|----------|
| Time On Site         | 00:08:45 |
| Page Views           | 9.00     |
| <b>▶</b> Bounce Rate | 14.73%   |

# Traffic by countries



| United States  | 19.40% |
|----------------|--------|
| ■ Brazil       | 9.70%  |
| ■ France       | 5.90%  |
| United Kingdom | 5.81%  |
| Canada         | 5.61%  |





Showing last 6 months



### Engagement

On Desktop, in June, 2015

| Visits               | 969.5M   |
|----------------------|----------|
| Time On Site         | 00:20:55 |
| Page Views           | 28.25    |
| <b>→</b> Bounce Rate | 13.96%   |

# Traffic by countries



| Russia  | 50.99% |
|---------|--------|
| Ukraine | 17.75% |
| Belarus | 4.07%  |
| Moldova | 3.20