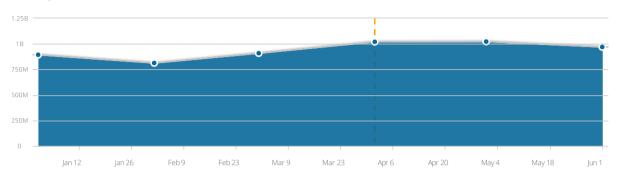

# Traffic by countries

| Russia  | 50.99% |
|---------|--------|
| Ukraine | 17.75% |
| Belarus | 4.07%  |
| Moldova | 3.20%  |
| Germany | 3.06%  |

Case 1:15-cv-00662-TSE | Document 77-6 | Filed 08/06/15 | Page 32 of 57