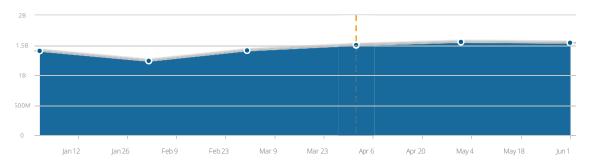

# Estimated Monthly Visits

Showing last 6 months

### Engagement

On Desktop, in June, 2015

| Visits               | 16B      |
|----------------------|----------|
| Time On Site         | 00:14:36 |
| Page Views           | 12.97    |
| <b>→</b> Bounce Rate | 22.97%   |