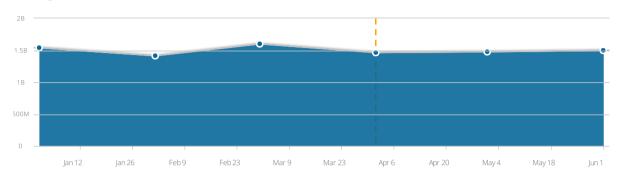

### Engagement

On Desktop, in June, 2015

| Visits               | 1.5B     |
|----------------------|----------|
| Time On Site         | 00:25:33 |
| Page Views           | 53.86    |
| <b>▶</b> Bounce Rate | 13.45%   |