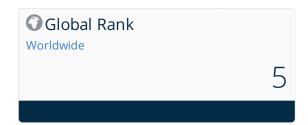

| 3.73%  |



# Case 1:15-cv-00662-TSE Document 77-6 Filed 08/06/15 Page 24 of 57

A new welcome to Yahoo. The new Yahoo experience makes it easier to discover the news and information that you care about most. It's the web ordered for you.

### Related Mobile Apps:









Showing last 6 months



### Engagement

On Desktop, in June, 2015

| Visits               | 6.9B     |
|----------------------|----------|
| Time On Site         | 00:07:36 |
| Page Views           | 5.13     |
| <b>▶</b> Bounce Rate | 37.09%   |

# Traffic by countries



| United States  | 43.93% |
|----------------|--------|
| United Kingdom | 4.55%  |
| ■ France       | 4.27%  |
| Canada         | 3.49%  |
| ■ Brazil       | 3.36%  |

### 









# Traffic Overview

### **Estimated Monthly Visits**

Showing last 6 months



### Engagement

On Desktop, in June, 2015

| Visits               | 1.5B     |
|----------------------|----------|
| Time On Site         | 00:25:33 |
| Page Views           | 53.86    |
| <b>▶</b> Bounce Rate | 13.45%   |

### Traffic by countries



| Russia        | 60.18% |
|---------------|--------|
| Ukraine       | 20.99% |
| ■ Belarus     | 5.91%  |
| Kazakhstan    | 2.96%  |
| United States | 1.42%  |





Showing last 6 months



### Engagement

On Desktop, in June, 2015

| Visits               | 2.6B     |
|----------------------|----------|
| Time On Site         | 00:08:45 |
| Page Views           | 9.00     |
| <b>▶</b> Bounce Rate | 14.73%   |

# Traffic by countries



| United States  | 19