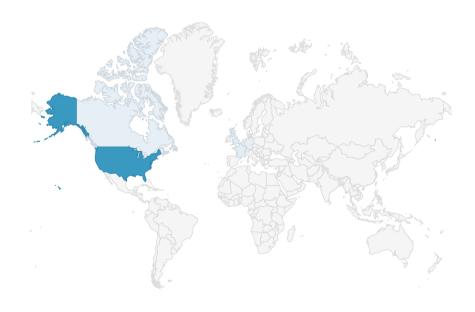

# Traffic by countries

On Desktop, Last 3 months

| United States  | 42.18% |
|----------------|--------|
| ■ India        | 3.96%  |
| ■ Brazil       | 3.08%  |
| United Kingdom | 2.62%  |
| ■ Vietnam      | 2.62%  |

# Traffic by countries

| United States                                                                                                                                                                                                                                                                                                                                                                                                                                                                                                                                                                                                                                                                                                                                                                                                                                                                                                                                                                                                                                                                                                                                                                                                                                                                                                                                                                                                                                                                                                                                                                                                                                                                                                                                                                                                                                                                                                                                                                                                                                                                                                      | 42.18% |
|--------------------------------------------------------------------------------------------------------------------------------------------------------------------------------------------------------------------------------------------------------------------------------------------------------------------------------------------------------------------------------------------------------------------------------------------------------------------------------------------------------------------------------------------------------------------------------------------------------------------------------------------------------------------------------------------------------------------------------------------------------------------------------------------------------------------------------------------------------------------------------------------------------------------------------------------------------------------------------------------------------------------------------------------------------------------------------------------------------------------------------------------------------------------------------------------------------------------------------------------------------------------------------------------------------------------------------------------------------------------------------------------------------------------------------------------------------------------------------------------------------------------------------------------------------------------------------------------------------------------------------------------------------------------------------------------------------------------------------------------------------------------------------------------------------------------------------------------------------------------------------------------------------------------------------------------------------------------------------------------------------------------------------------------------------------------------------------------------------------------|--------|
| ■ India                                                                                                                                                                                                                                                                                                                                                                                                                                                                                                                                                                                                                                                                                                                                                                                                                                                                                                                                                                                                                                                                                                                                                                                                                                                                                                                                                                                                                                                                                                                                                                                                                                                                                                                                                                                                                                                                                                                                                                                                                                                                                                            | 3.96%  |
| Brazil     ■ Brazil | 3.08%  |
| United Kingdom                                                                                                                                                                                                                                                                                                                                                                                                                                                                                                                                                                                                                                                                                                                                                                                                                                                                                                                                                                                                                                                                                                                                                                                                                                                                                                                                                                                                                                                                                                                                                                                                                                                                                                                                                                                                                                                                                                                                                                                                                                                                                                     | 2.62%  |
| ■ Vietnam                                                                                                                                                                                                                                                                                                                                                                                                                                                                                                                                                                                                                                                                                                                                                                                                                                                                                                                                                                                                                                                                                                                                                                                                                                                                                                                                                                                                                                                                                                                                                                                                                                                                                                                                                                                                                                                                                                                                                                                                                                                                                                          | 2.62%  |