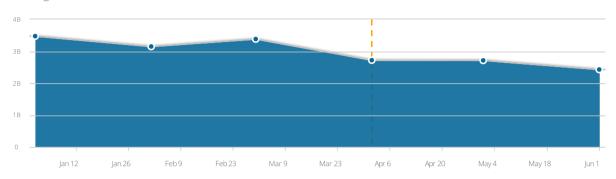

--------|--------|
| ■ Brazil       | 9.70%  |
| ■ France       | 5.90%  |
| United Kingdom | 5.81%  |
| Canada         | 5.61%  |





Showing last 6 months



### Engagement

On Desktop, in June, 2015

| Visits               | 969.5M   |
|----------------------|----------|
| Time On Site         | 00:20:55 |
| Page Views           | 28.25    |
| <b>→</b> Bounce Rate | 13.96%   |

# Traffic by countries



| Russia  | 50.99% |
|---------|--------|
| Ukraine | 17.75% |
| Belarus | 4.07%  |
| Moldova | 3.20%  |
| Germany | 3.06%  |



Case 1:15-cv-00662-TSE | Document 77-6 | Filed 08/06/15 | Page 32 of 57

A free encyclopedia with millions of articles contributed collaboratively using Wiki software, in dozens of languages.

### Related Mobile Apps:



















Showing last 6 months



### Engagement

On Desktop, in June, 2015

| Visits               | 2.4B     |
|----------------------|----------|
| Time On Site         | 00:04:35 |
| Page Views           | 3.30     |
| <b>▶</b> Bounce Rate | 53.98%   |

# Traffic by countries



| United States  | 23.98% |
|----------------|--------|
| Russia         | 5.81%  |
| Germany        | 4.76%  |
| United Kingdom | 4.42%  |
| ■ France       | 4.21%  |









Showing last 6 months



### Engagement

On Desktop, in June, 2015

| Visits               | 1.5B     |
|----------------------|----------|
| Time On Site         | 00:11:25 |
| Page Views           | 10.97    |
| <b>▶</b> Bounce Rate | 19.31%   |

# Traffic by countries



| Russia         | 89.20% |
|----------------|--------|
| Ukraine        | 2.63%  |
| ■ Belarus