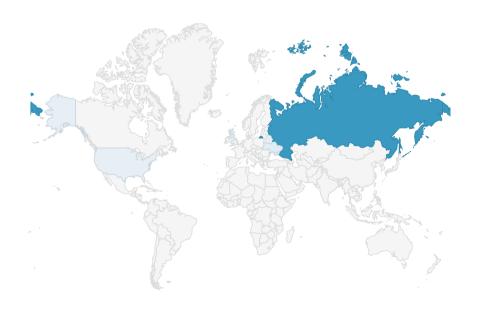

### Traffic by countries

| Russia        | 60.18% |
|---------------|--------|
| Ukraine       | 20.99% |
| ■ Belarus     | 5.91%  |
| Kazakhstan    | 2.96%  |
| United States | 1.42%  |

Showing last 6 months